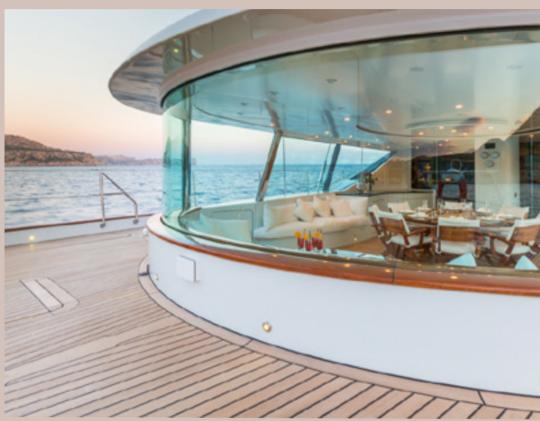

## ENJOY BOTH INDOOR & OUTDOOR DINNING

ELECTRIC WINDOW ENCLOSURE WITH AIRCONDITIONING

MAIN SALOON WITH 65" OLED TV

BREATHTAKING VIEW

GRAND POOL & JACUZZI SUN DECK

DOUBLE CABIN

TWIN CABIN