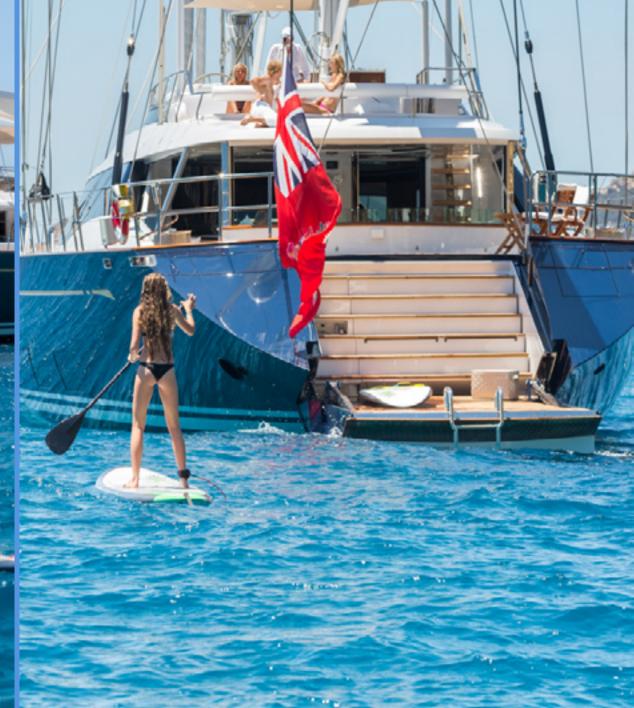

Fully customised stern swim-platform

Brand new North 3DI sails

Outstanding sailing performance

New OLED TV 65" in main saloon

New latest technology TV