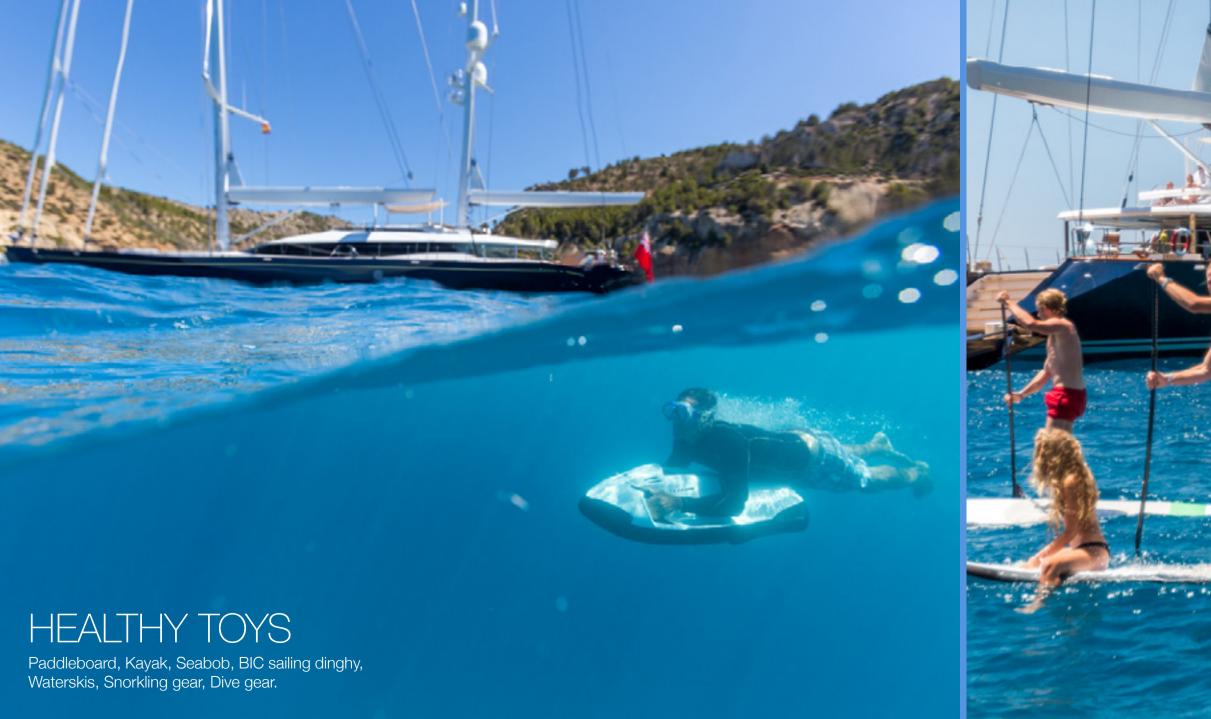

Fully customised stern swim-platform

Brand new North 3DI sails

Outstanding sailing performance

New OLED TV 65" in main saloon

New latest technology TV