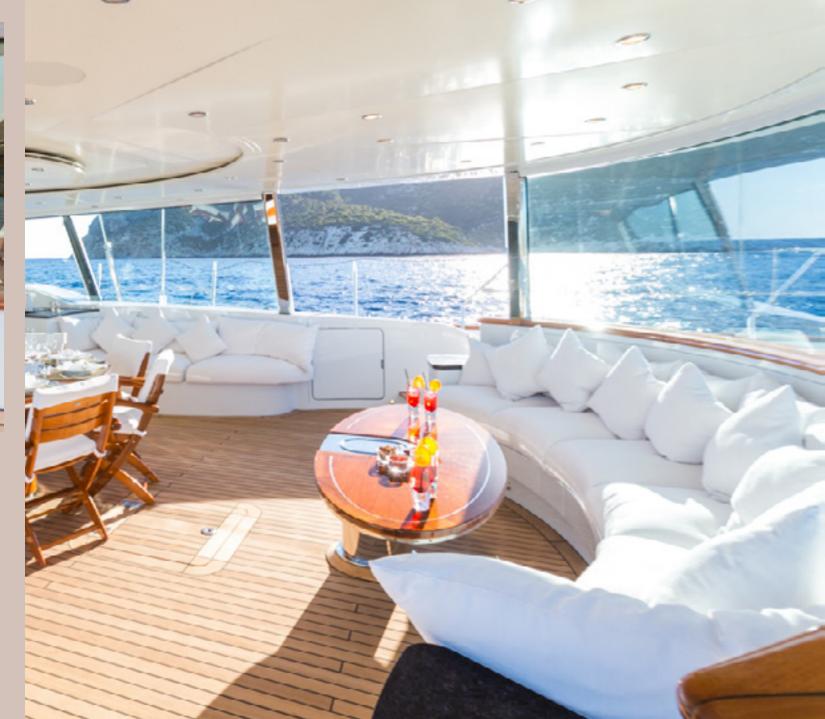

## ENJOY BOTH INDOOR & OUTDOOR DINNING

ELECTRIC WINDOW ENCLOSURE WITH AIRCONDITIONING

MAIN SALOON WITH 65" OLED TV

BREATHTAKING VIEW

GRAND POOL & JACUZZI SUN DECK

DOUBLE CABIN

TWIN CABIN