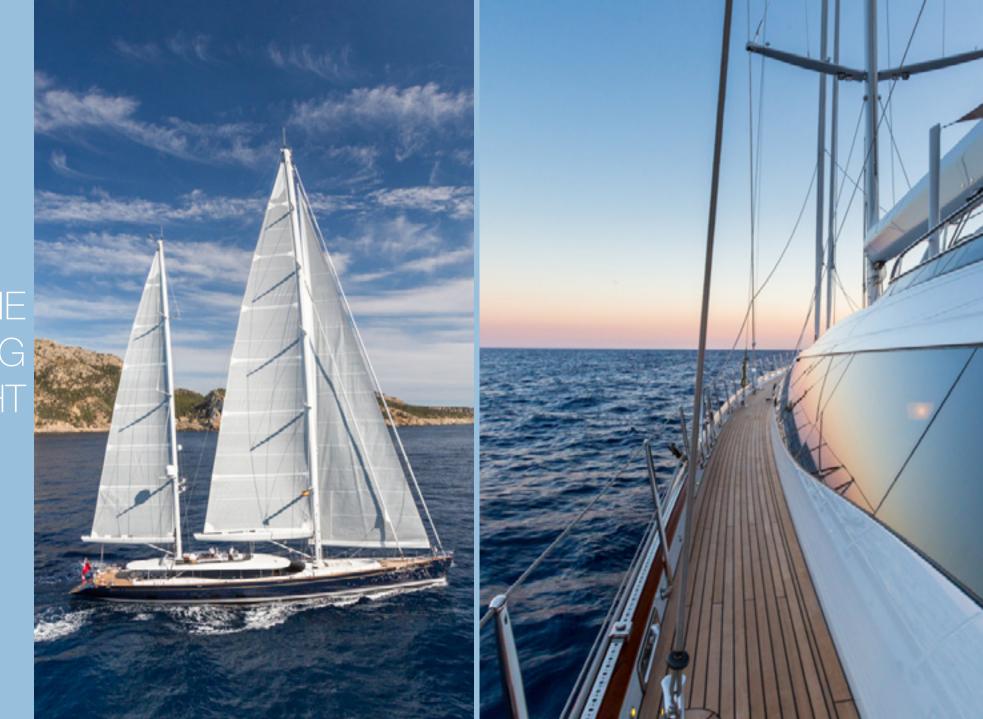

ONE OF THE FASTEST SAILING SUPER YACHT





## 3DI CARBON SAILS HOISTED IN MINUTES



EXCLUSIVITY & HARMONY &







## ENJOY BOTH INDOOR & OUTDOOR DINNING

ELECTRIC WINDOW ENCLOSURE WITH AIRCONDITIONING









MAIN SALOON WITH 65" OLED TV











BREATHTAKING VIEW



GRAND POOL & JACUZZI SUN DECK











DOUBLE CABIN





TWIN CABIN















## SY Q SPECIFICATIONS

| Length              | 51.75m (169'9")                           |
|---------------------|-------------------------------------------|
| Beam                | 10.32m (33'1")                            |
| Draft               | 4.90m (16°1")                             |
| Year Built          | 2008                                      |
| Builder             | Alloy Yachts                              |
| No. Of Cabins       | 5