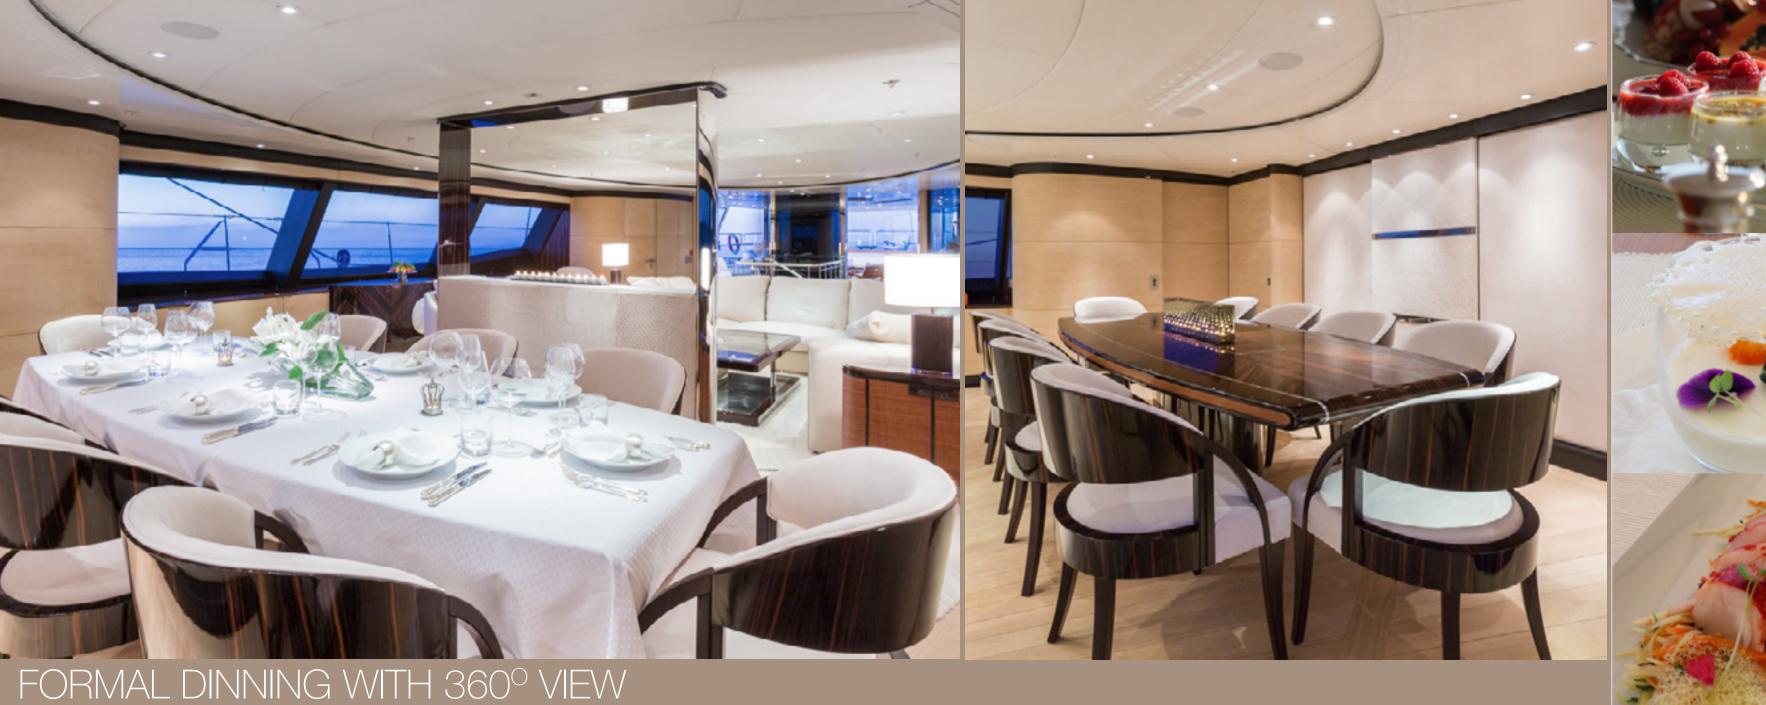

## ENJOY BOTH INDOOR & OUTDOOR DINNING

ELECTRIC WINDOW ENCLOSURE WITH AIRCONDITIONING

MAIN SALOON WITH 65" OLED TV

BREATHTAKING VIEW

GRAND POOL & JACUZZI SUN DECK

DOUBLE CABIN

TWIN CABIN