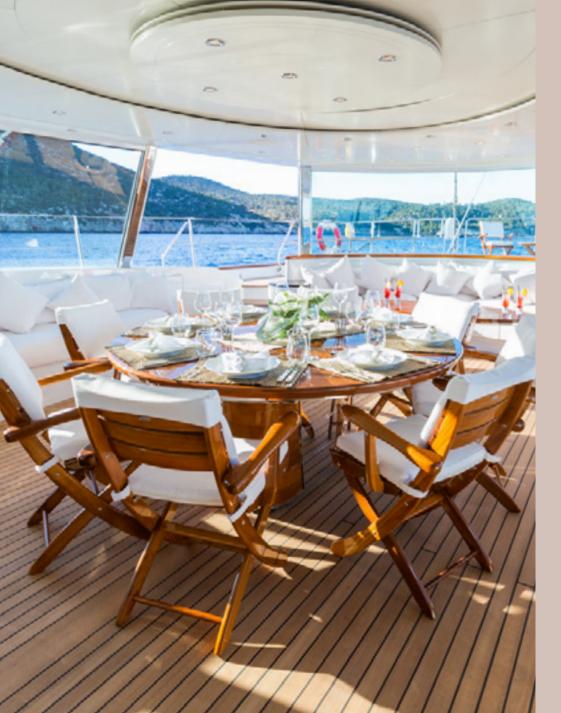

## ENJOY BOTH INDOOR & OUTDOOR DINNING

ELECTRIC WINDOW ENCLOSURE WITH AIRCONDITIONING

MAIN SALOON WITH 65" OLED TV

BREATHTAKING VIEW

GRAND POOL & JACUZZI SUN DECK

DOUBLE CABIN

TWIN CABIN