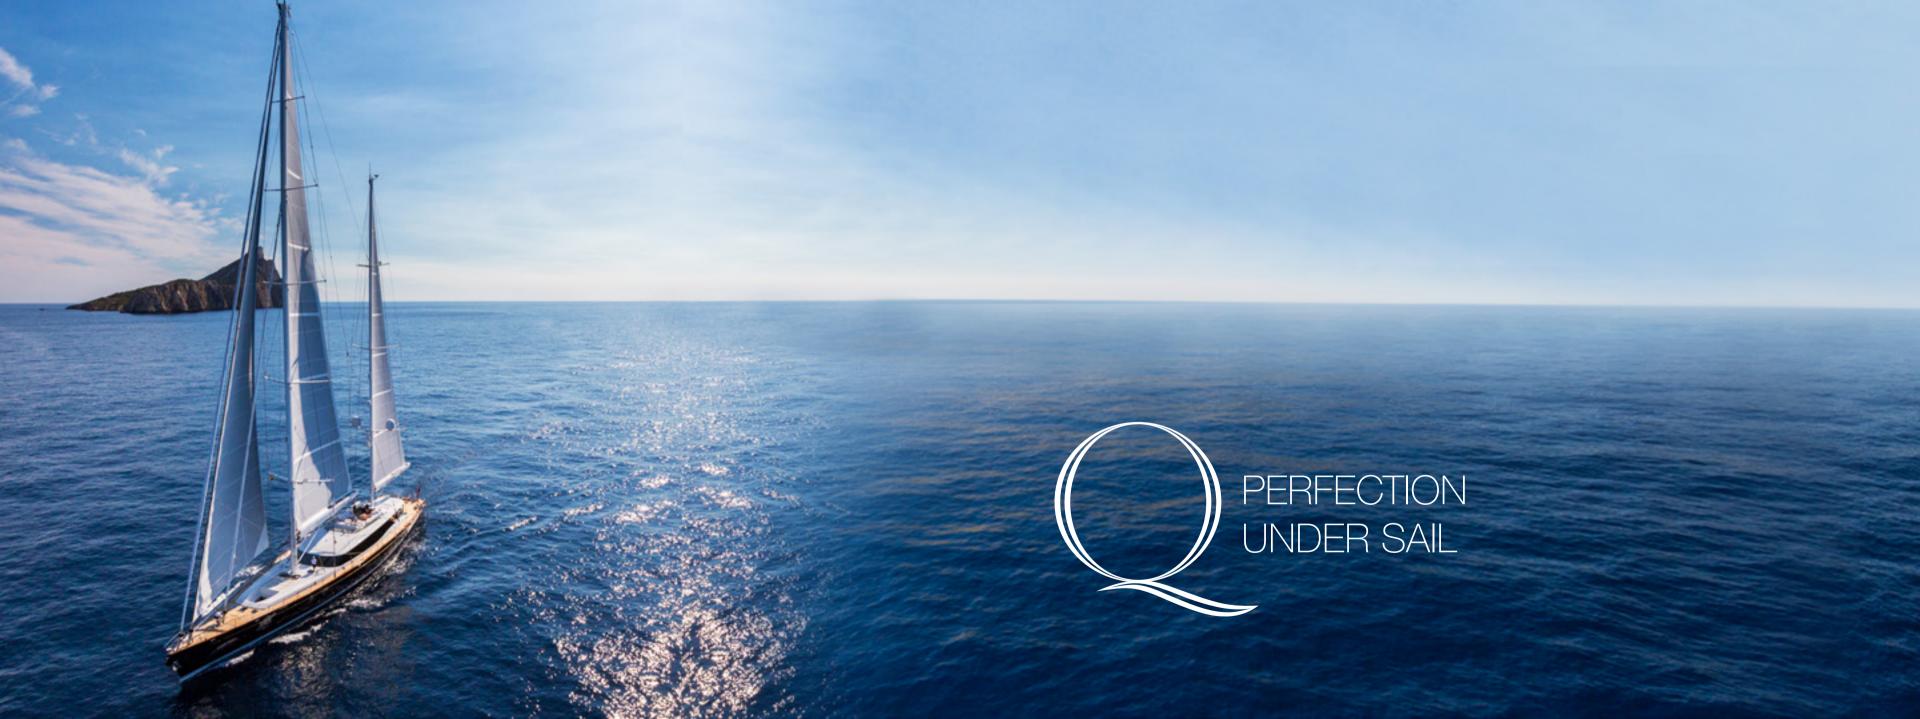

ONE OF THE FASTEST SAILING SUPER YACHT





## 3DI CARBON SAILS HOISTED IN MINUTES



EXCLUSIVITY & HARMONY &







## ENJOY BOTH INDOOR & OUTDOOR DINNING

ELECTRIC WINDOW ENCLOSURE WITH AIRCONDITIONING









MAIN SALOON WITH 65" OLED TV











BREATHTAKING VIEW



GRAND POOL & JACUZZI SUN DECK











DOUBLE CABIN





TWIN CABIN















## SY Q SPECIFICATIONS

| Length              | 51.75m (169'9")                           |
|---------------------|-------------------------------------------|
| Beam                | 10.32m (33'1")                            |
| Draft               | 4.90m (16°1")                             |
| Year Built          | 2008                                      |
| Builder             | Alloy Yachts                              |
| N