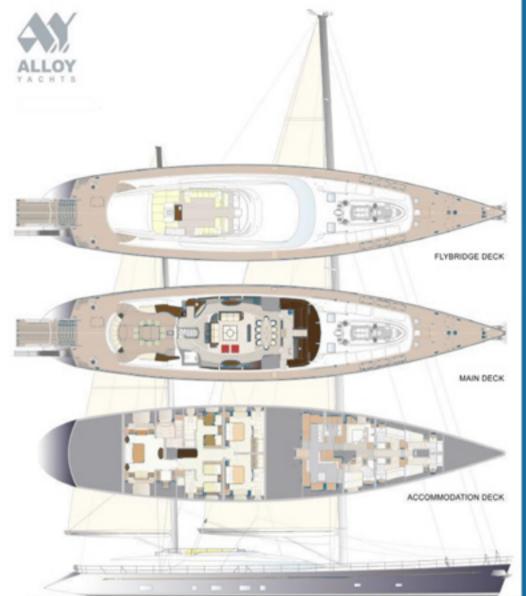

## ENJOY BOTH INDOOR & OUTDOOR DINNING

ELECTRIC WINDOW ENCLOSURE WITH AIRCONDITIONING

MAIN SALOON WITH 65" OLED TV

BREATHTAKING VIEW

GRAND POOL & JACUZZI SUN DECK

DOUBLE CABIN

TWIN CABIN

## SY Q SPECIFICATIONS

| Length              | 51.75m (169'9")                           |
|---------------------|-------------------------------------------|
| Beam                | 10.32m (33'1")                            |
| Draft               | 4.90m (16°1")                             |
| Year Built          | 2008                                      |
| Builder             | Alloy Yachts                              |
| No. Of Cabins       | 5                                         |
| No. of Guests       | 10/12                                     |
| Cabin Configuration | 1 Master, 2 Doubles, 2 Twin with Pullmans |
| Crew                | 9                                         |

## S/Y Q | KEY FEATURES

Dubois Naval Architects

Reymond Langton interior design

Enclosed climate-controlled main cockpit at a touch of a button

Open plan main salon

Large fly-bridge

Large Jacuzzi on the foredeck