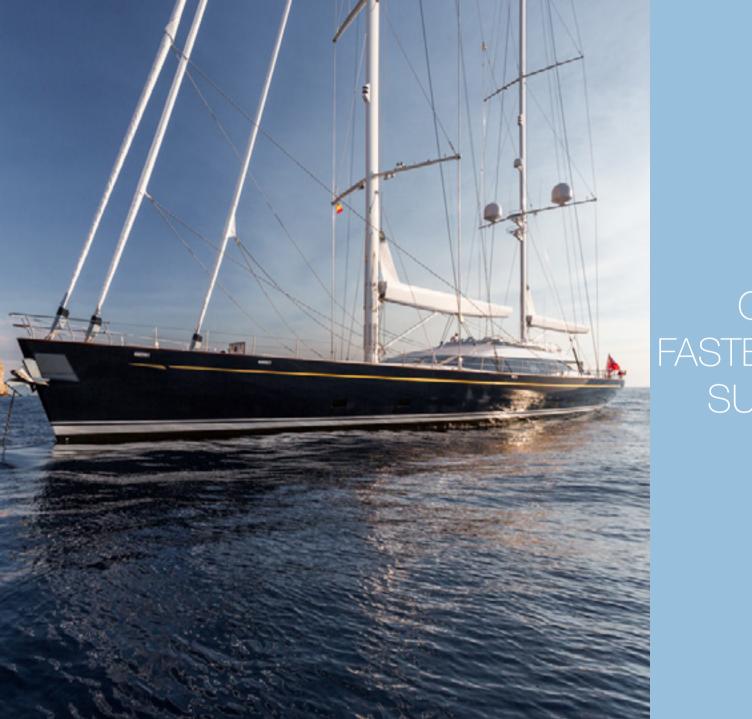

ONE OF THE FASTEST SAILING SUPER YACHT





## 3DI CARBON SAILS HOISTED IN MINUTES



EXCLUSIVITY & HARMONY &







## ENJOY BOTH INDOOR & OUTDOOR DINNING

ELECTRIC WINDOW ENCLOSURE WITH AIRCONDITIONING









MAIN SALOON WITH 65" OLED TV











BREATHTAKING VIEW



GRAND POOL & JACUZZI SUN DECK











DOUBLE CABIN





TWIN CABIN















## SY Q SPECIFICATIONS

| Length              | 51.75m (169'9")                           |
|---------------------|-------------------------------------------|
| Beam                | 10.32m (33'1")                            |
| Draft               | 4.90m (16°1")                             |
| Year Built          | 2008                                      |
| Builder             | Alloy Yachts                              |
| No. O