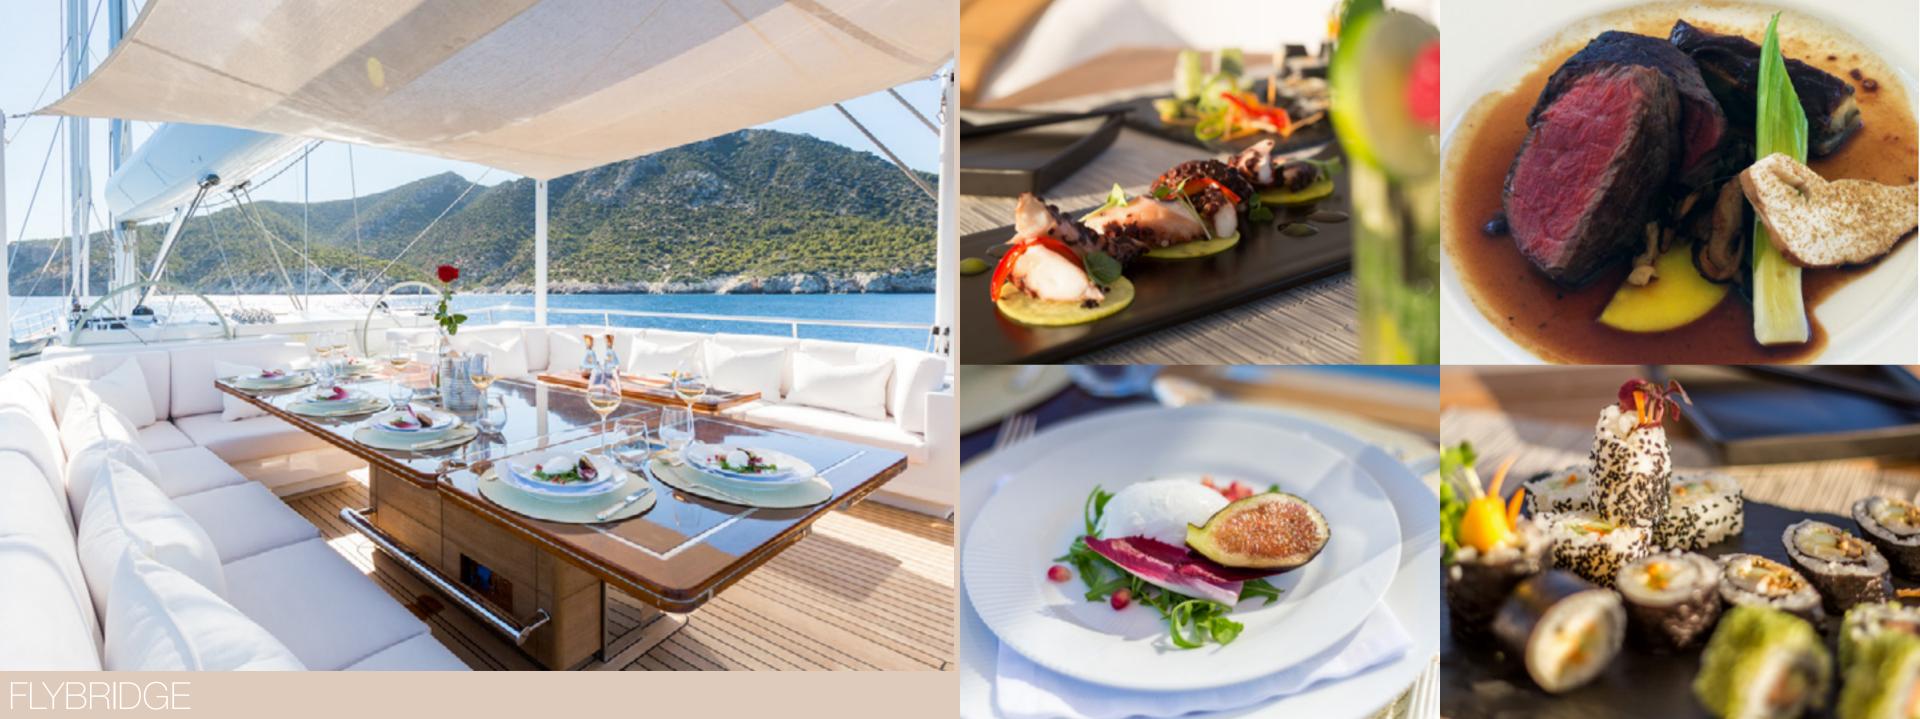

## ENJOY BOTH INDOOR & OUTDOOR DINNING

ELECTRIC WINDOW ENCLOSURE WITH AIRCONDITIONING

MAIN SALOON WITH 65" OLED TV

BREATHTAKING VIEW

GRAND POOL & JACUZZI SUN DECK

DOUBLE CABIN

TWIN CABIN