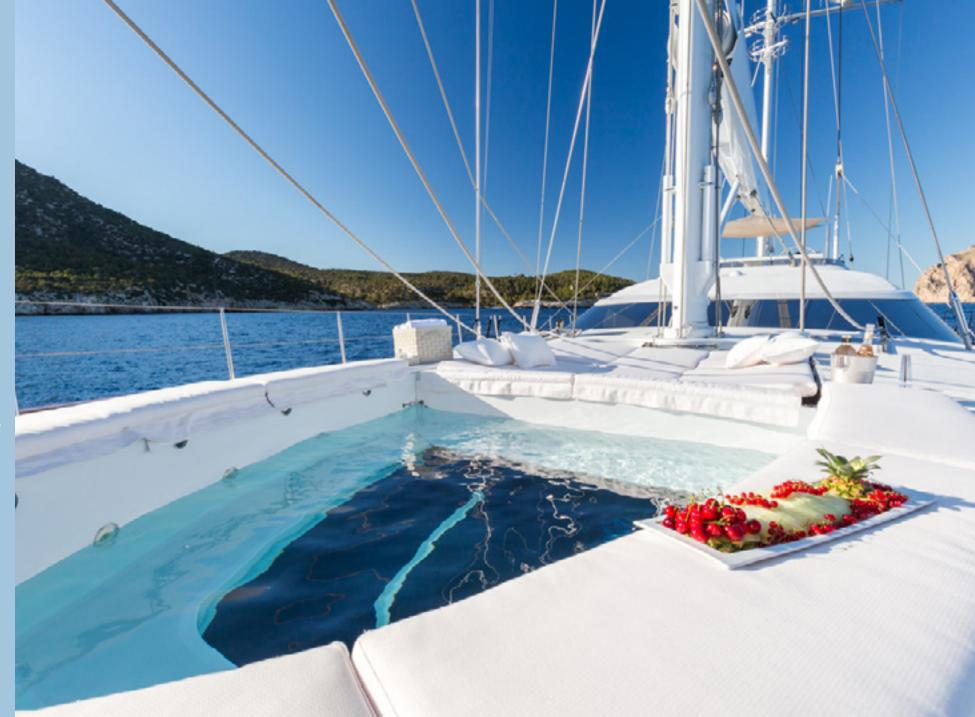

## ENJOY BOTH INDOOR & OUTDOOR DINNING

ELECTRIC WINDOW ENCLOSURE WITH AIRCONDITIONING

MAIN SALOON WITH 65" OLED TV

BREATHTAKING VIEW

GRAND POOL & JACUZZI SUN DECK

DOUBLE CABIN

TWIN CABIN

## S/Y Q | KEY FEATURES

Dubois Naval Architects

Reymond Langton interior design

Enclosed climate-controlled main cockpit at a touch of a button

Open plan main salon

Large fly-bridge

Large Jacuzzi on the foredeck