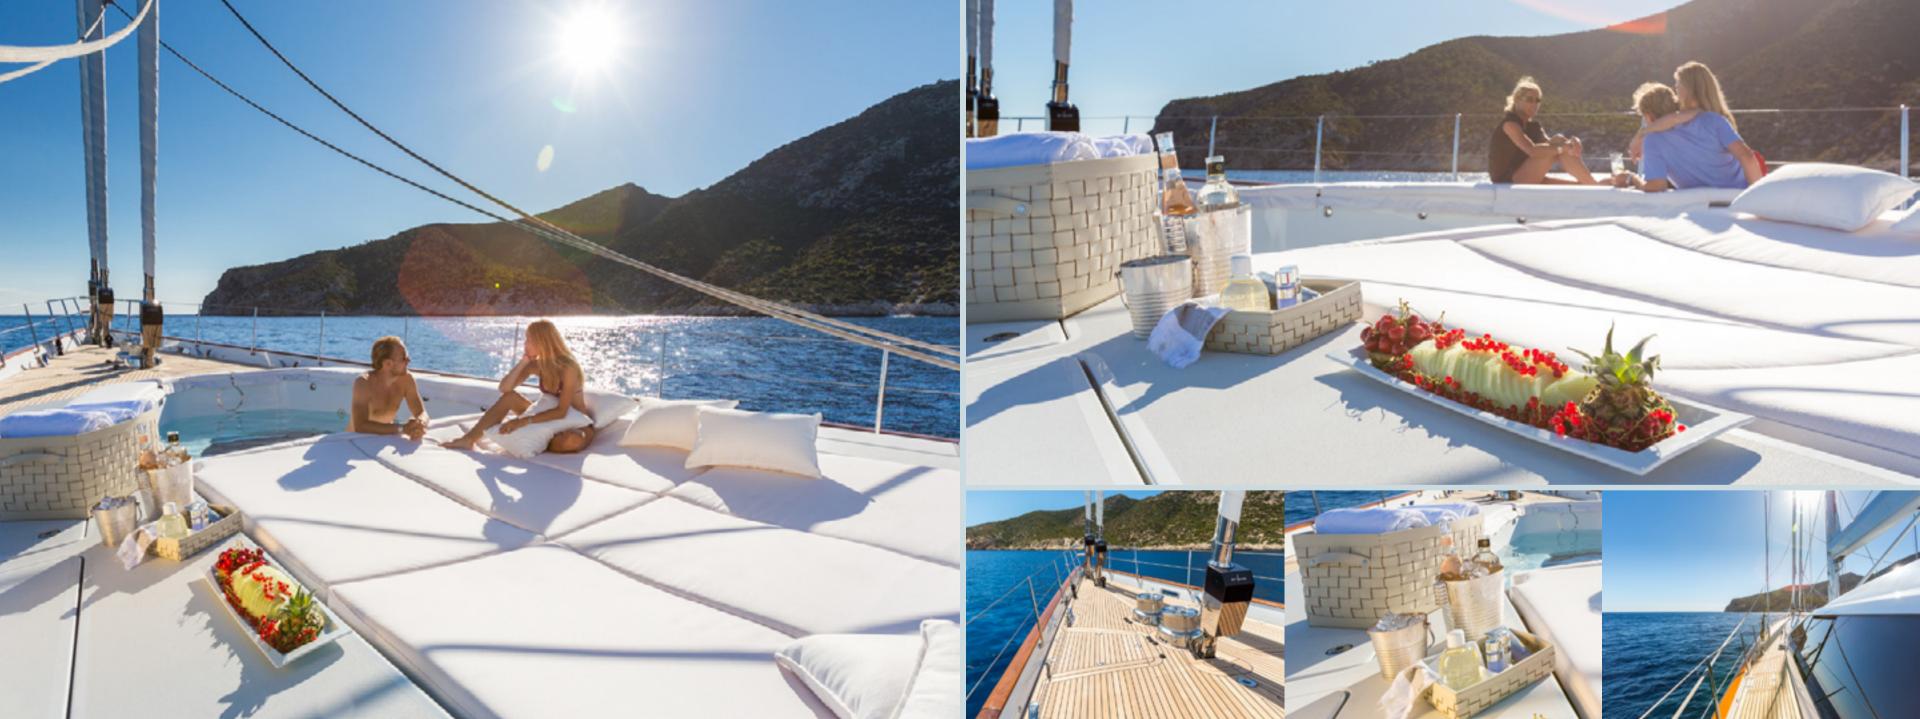

## ENJOY BOTH INDOOR & OUTDOOR DINNING

ELECTRIC WINDOW ENCLOSURE WITH AIRCONDITIONING

MAIN SALOON WITH 65" OLED TV

BREATHTAKING VIEW

GRAND POOL & JACUZZI SUN DECK

DOUBLE CABIN

TWIN CABIN