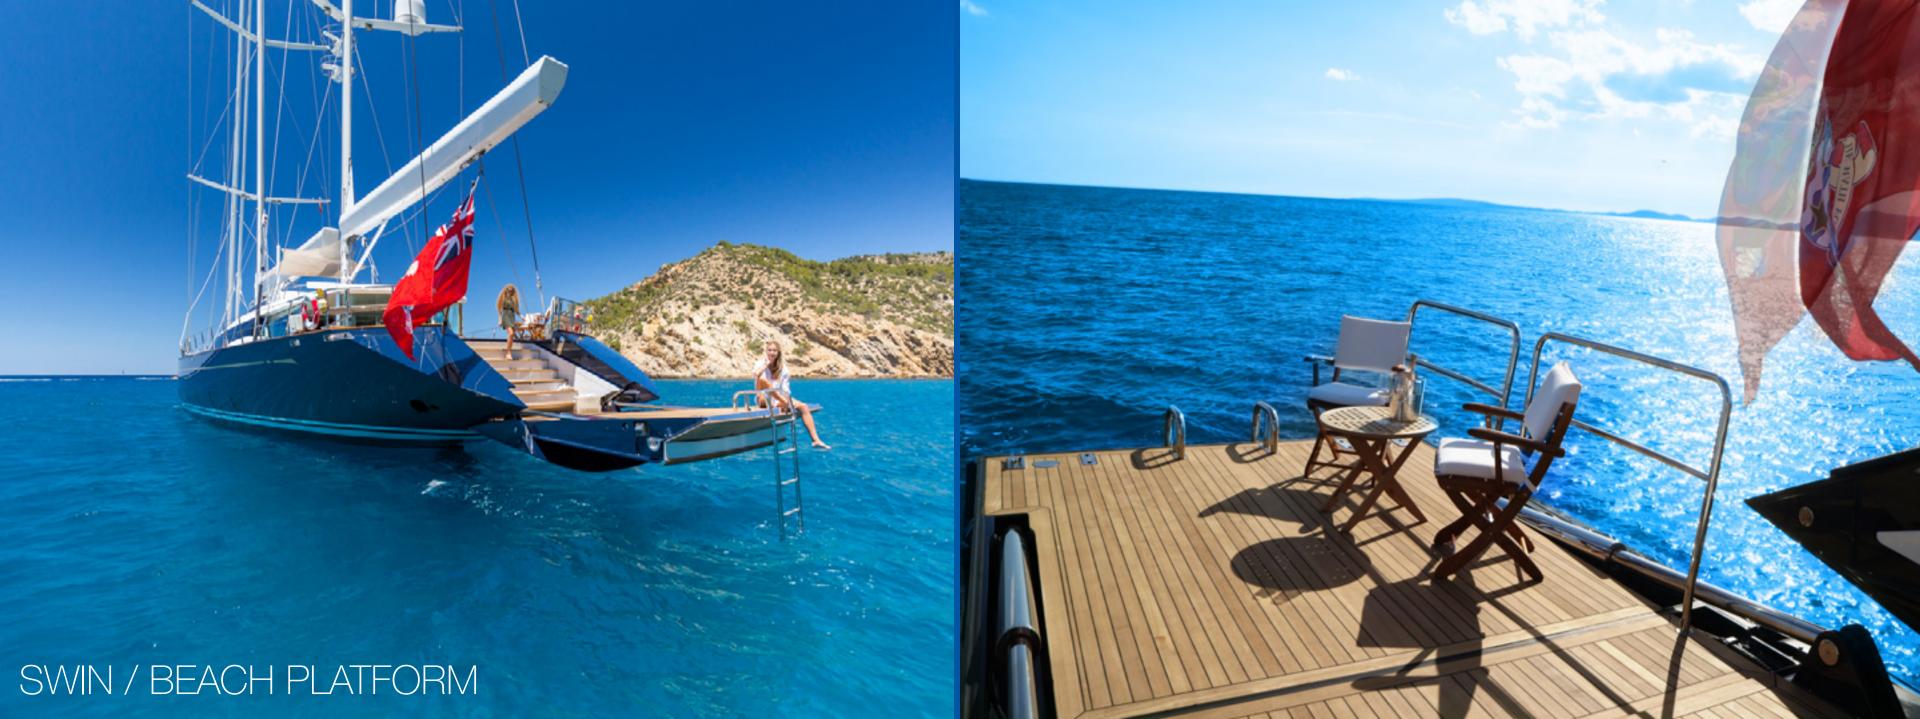

Fully customised stern swim-platform

Brand new North 3DI sails

Outstanding sailing performance

New OLED TV 65" in main saloon

New latest technology TV