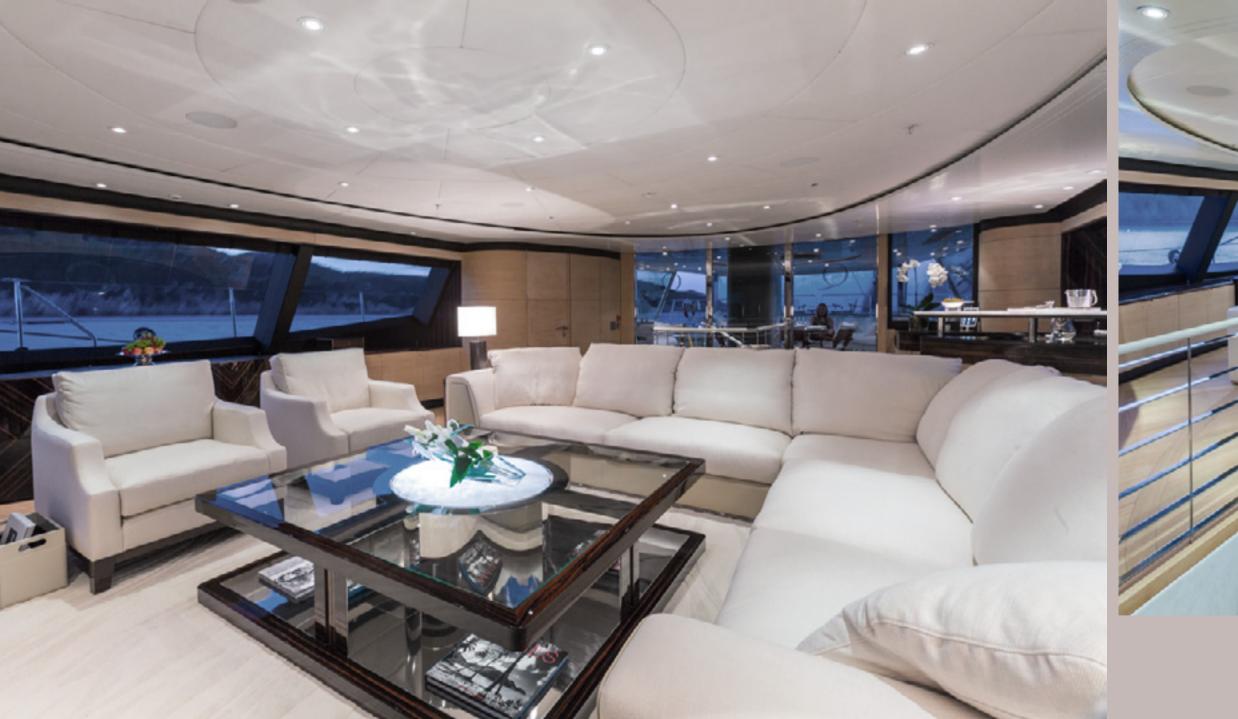

## S/Y Q | KEY FEATURES

Dubois Naval Architects

Reymond Langton interior design

Enclosed climate-controlled main cockpit at a touch of a button

Open plan main salon

Large fly-bridge

Large Jacuzzi on the foredeck

Fully customised stern swim-platform

Brand new North 3DI sails

Outstanding sailing performance

New OLED TV 65" in main saloon

New latest technology TV