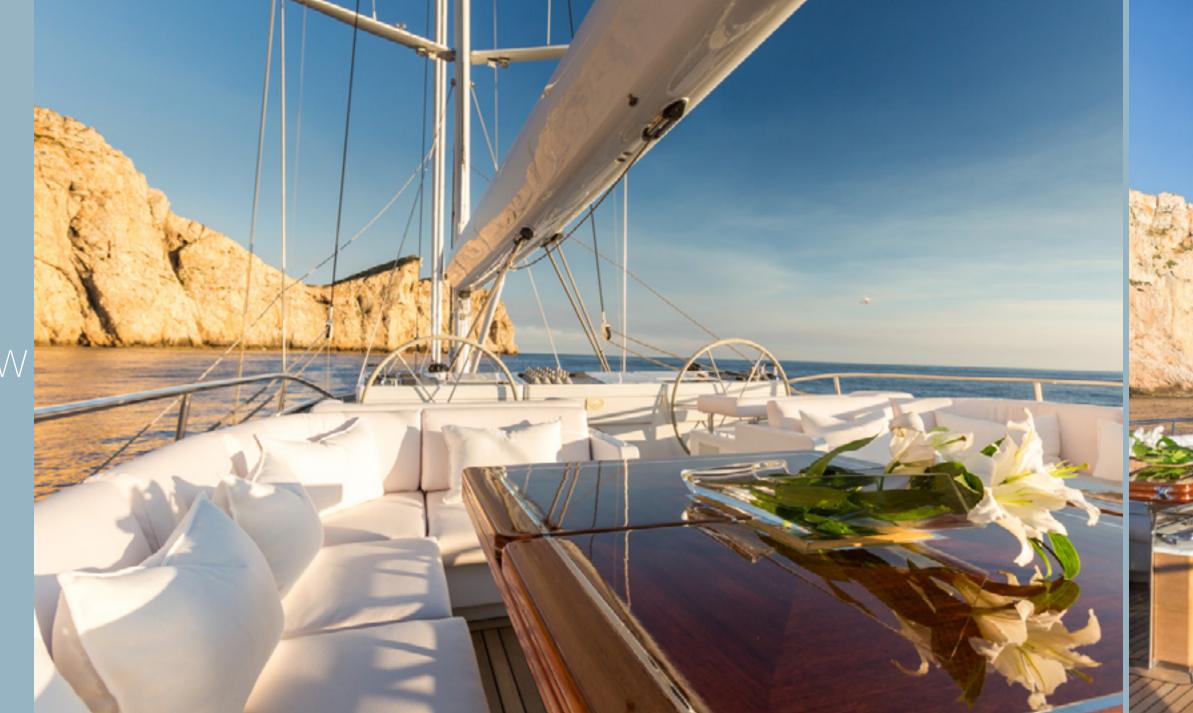

## ENJOY BOTH INDOOR & OUTDOOR DINNING

ELECTRIC WINDOW ENCLOSURE WITH AIRCONDITIONING

MAIN SALOON WITH 65" OLED TV

BREATHTAKING VIEW

GRAND POOL & JACUZZI SUN DECK

DOUBLE CABIN

TWIN CABIN