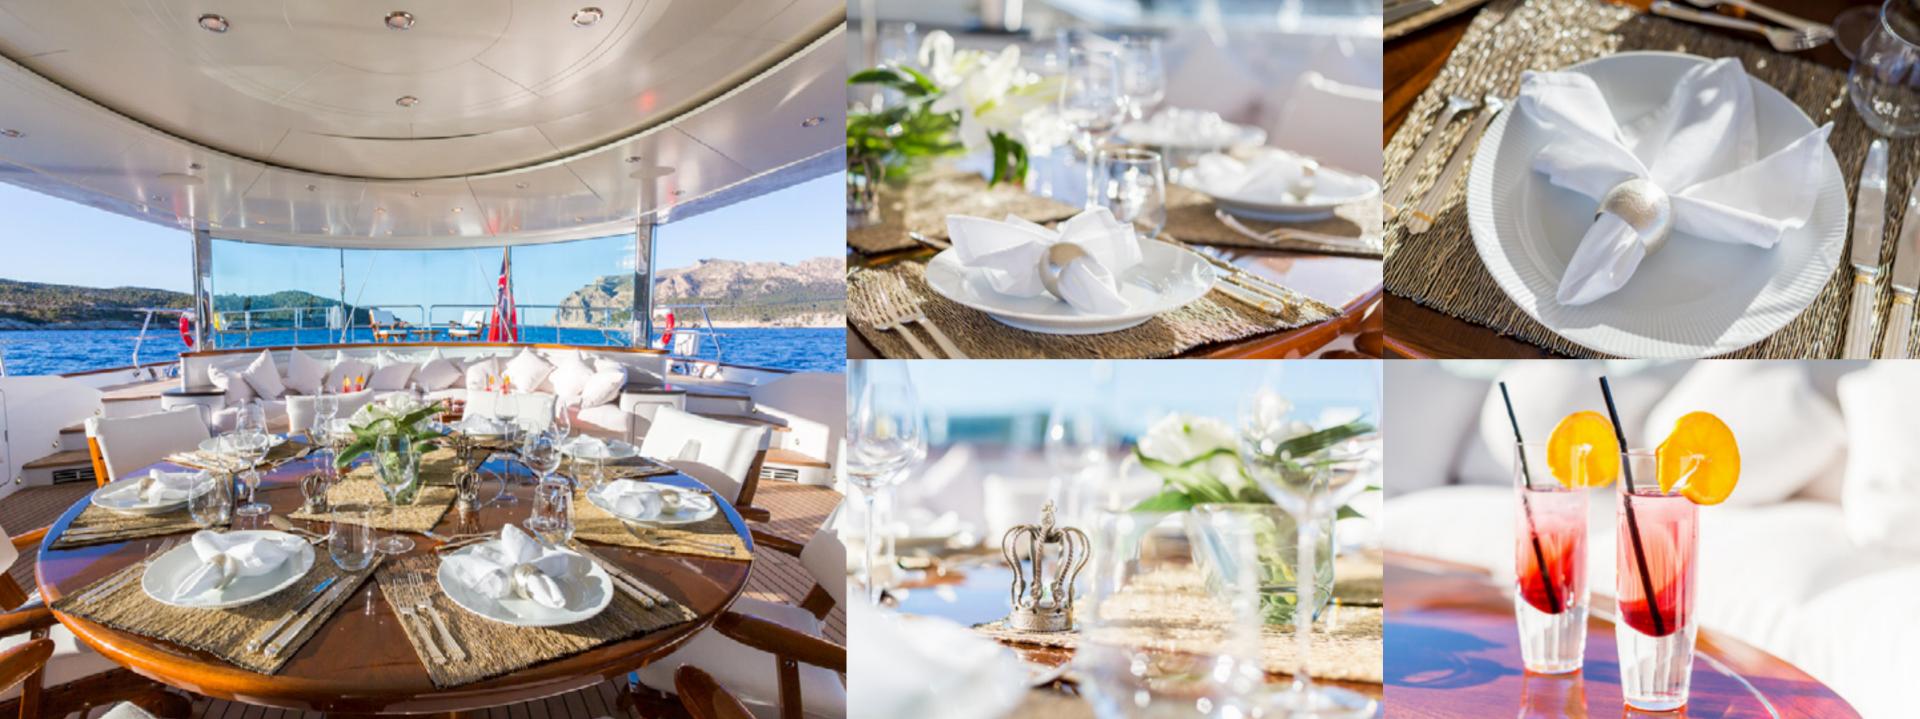

## ENJOY BOTH INDOOR & OUTDOOR DINNING

ELECTRIC WINDOW ENCLOSURE WITH AIRCONDITIONING

MAIN SALOON WITH 65" OLED TV

BREATHTAKING VIEW

GRAND POOL & JACUZZI SUN DECK

DOUBLE CABIN

TWIN CABIN