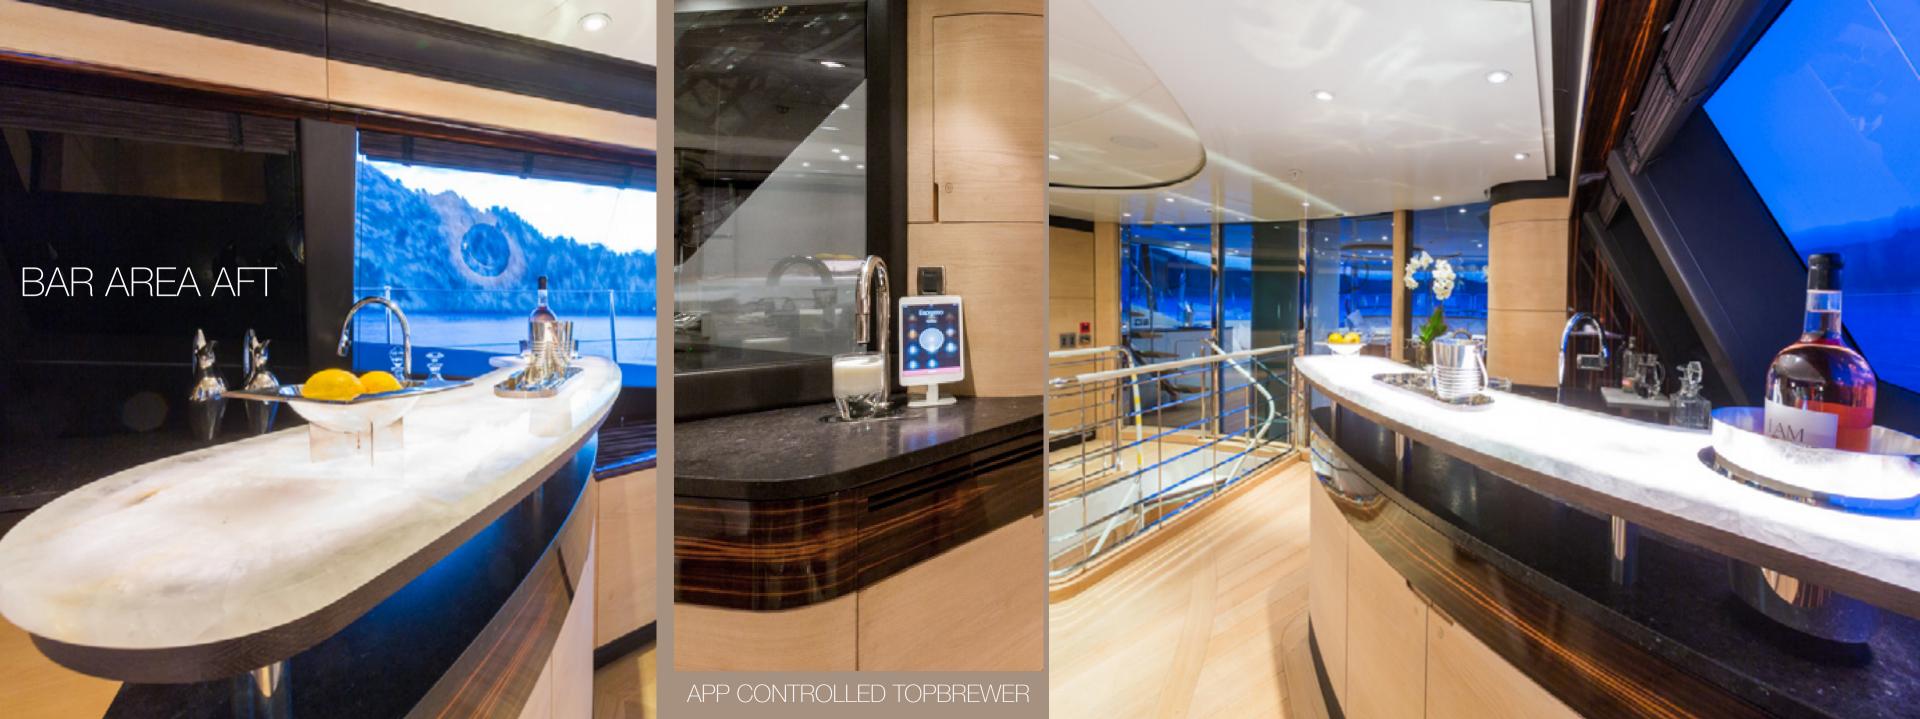

## ENJOY BOTH INDOOR & OUTDOOR DINNING

ELECTRIC WINDOW ENCLOSURE WITH AIRCONDITIONING

MAIN SALOON WITH 65" OLED TV

BREATHTAKING VIEW

GRAND POOL & JACUZZI SUN DECK

DOUBLE CABIN

TWIN CABIN