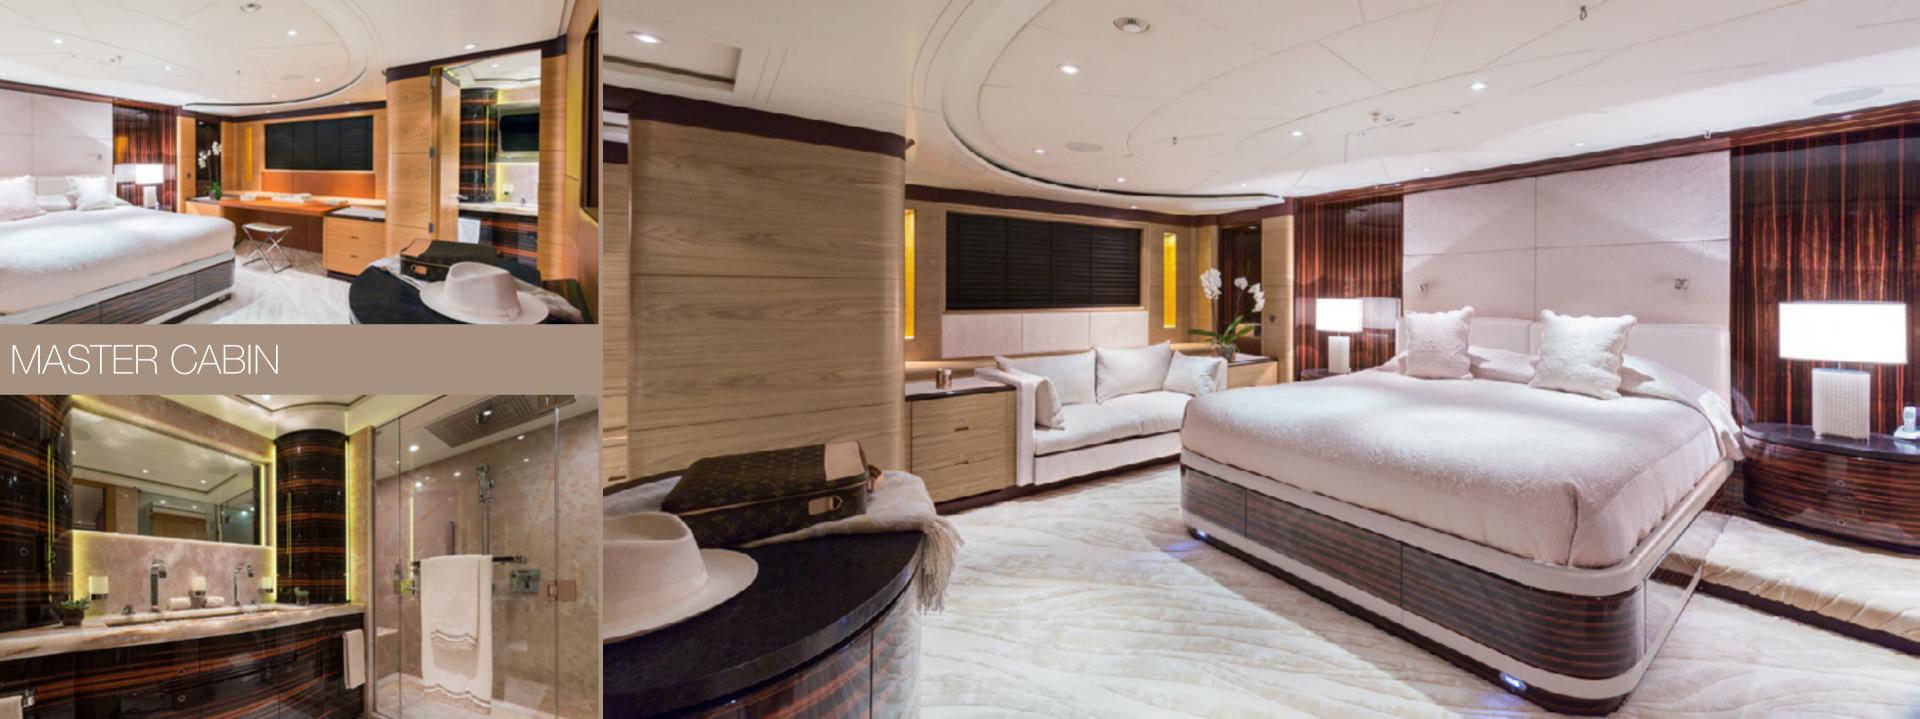

## ENJOY BOTH INDOOR & OUTDOOR DINNING

ELECTRIC WINDOW ENCLOSURE WITH AIRCONDITIONING

MAIN SALOON WITH 65" OLED TV

BREATHTAKING VIEW

GRAND POOL & JACUZZI SUN DECK

DOUBLE CABIN

TWIN CABIN