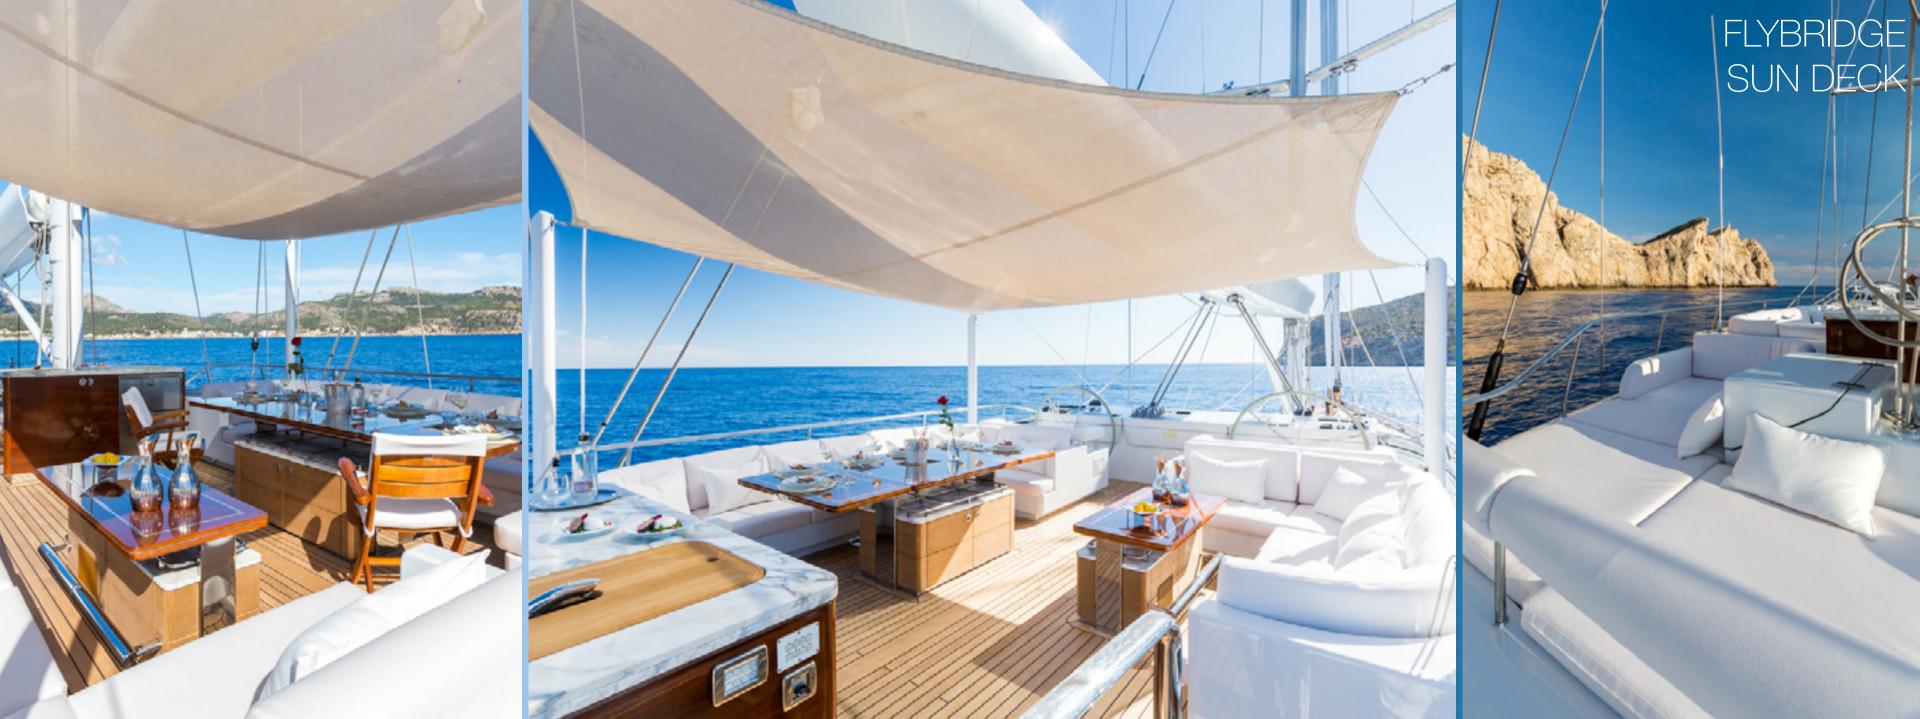

ONE OF THE FASTEST SAILING SUPER YACHT

## 3DI CARBON SAILS HOISTED IN MINUTES

EXCLUSIVITY & HARMONY &

## S/Y Q | KEY FEATURES

Dubois Naval Architects

Reymond Langton interior design

Enclosed climate-controlled main cockpit at a touch of a button

Open plan main salon

Large fly-bridge

Large Jacuzzi on the foredeck