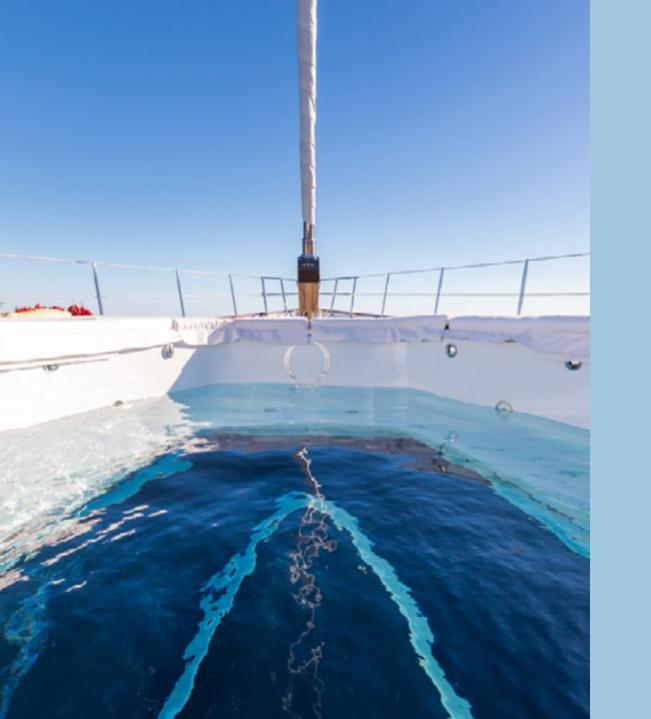

## ENJOY BOTH INDOOR & OUTDOOR DINNING

ELECTRIC WINDOW ENCLOSURE WITH AIRCONDITIONING

MAIN SALOON WITH 65" OLED TV

BREATHTAKING VIEW

GRAND POOL & JACUZZI SUN DECK

DOUBLE CABIN

TWIN CABIN

## S/Y Q | KEY FEATURES

Dubois Naval Architects

Reymond Langton interior design

Enclosed climate-controlled main cockpit at a touch of a button

Open plan main salon

Large fly-bridge

Large Jacuzzi on the foredeck