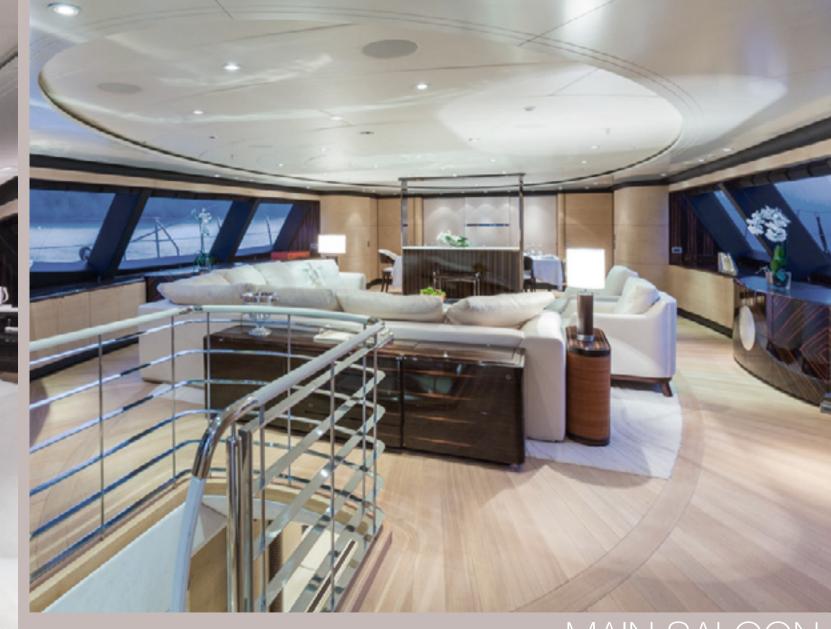

## ENJOY BOTH INDOOR & OUTDOOR DINNING

ELECTRIC WINDOW ENCLOSURE WITH AIRCONDITIONING

MAIN SALOON WITH 65" OLED TV

BREATHTAKING VIEW

GRAND POOL & JACUZZI SUN DECK

DOUBLE CABIN

TWIN CABIN

Fully customised stern swim-platform

Brand new North 3DI sails

Outstanding sailing performance

New OLED TV 65" in main saloon

New latest technology TV